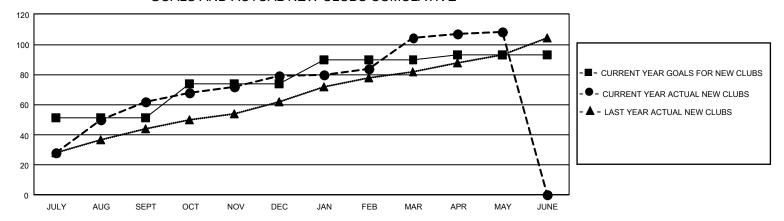

## GOALS AND ACTUAL NEW CLUBS CUMULATIVE

## GMT Constitutional Area 6, Group I

REPORT DOES NOT INCLUDE CLUBS IN UNDISTRICTED AREAS.

| Clubs                 |               |           |               | Members               |                         |                         |                                              |
|-----------------------|---------------|-----------|---------------|-----------------------|-------------------------|-------------------------|----------------------------------------------|
| RESULTS FOR 2022-2023 |               |           |               | RESULTS FOR 2022-2023 |                         |                         |                                              |
| QUARTER               | NEW CLUB GOAL | NEW CLUBS | DROPPED CLUBS | QUARTER ME            | MBER GROWTH NET<br>GOAL | MEMBER GROWTH<br>ACTUAL | DROPPED MEMBERS ACTUAL (including transfers) |
| JULY/AUG/SEPT         | 153           | 62        | 15            | JULY/AUG/SEPT         | 1523                    | 3,594                   | 731                                          |
| OCT/NOV/DEC           | 69            | 17        | 43            | OCT/NOV/DEC           | 1363                    | 1,537                   | 2,231                                        |
| JAN/FEB/MAR           | 48            | 25        | 23            | JAN/FEB/MAR           | 953                     | 1,395                   | 671                                          |
| APR/MAY/JUNE          | 9             | 4         | 3             | APR/MAY/JUNE          | 575                     | 684                     | 682                                          |