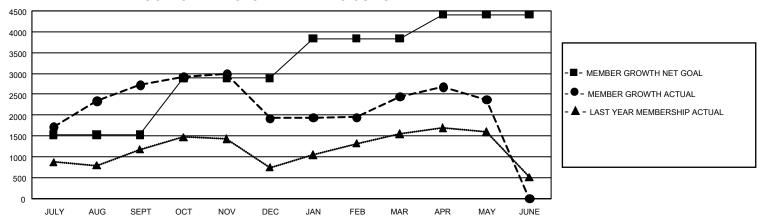

## GOALS AND ACTUAL MEMBERS CUMULATIVE

| DROPPED CLUBS: 84 |       | 749 CLUBS OF 1,154 ADDED 1<br>OR MORE NEW MEMBERS | GENDER DISTRIBUTION                 |                 |  |
|-------------------|-------|---------------------------------------------------|-------------------------------------|-----------------|--|
|                   |       |                                                   | MALE                                | 26,997 (67.93%) |  |
|                   |       |                                                   | FEMALE                              | 12,732 (32.04%) |  |
| DROPPED MEMBERS   |       |                                                   | NON BINARY                          | 0 (0.00%)       |  |
| DECEASED          | 111   |                                                   | PREFER NOT TO ANSWER                | 11 (0.03%)      |  |
| CLUB CANCELLED    | 1,237 |                                                   | TOTAL FAMILY UNIT MEMBERS 21,       |                 |  |
| OTHER             | 2,967 | CLICK HERE FOR                                    | , , , , ,                           |                 |  |
| TOTAL             | 4,315 | CUMULATIVE MEMBERSHIP DATA                        | FAMILY MEMBERS PAYING HALF DUES 13, |                 |  |

## GMT Constitutional Area 6, Group I

REPORT DOES NOT INCLUDE CLUBS IN UNDISTRICTED AREAS.

| Clubs                 |               |           |               | Members               |                         |                         |                                              |
|-----------------------|---------------|-----------|---------------|-----------------------|-------------------------|-------------------------|----------------------------------------------|
| RESULTS FOR 2022-2023 |               |           |               | RESULTS FOR 2022-2023 |                         |                         |                                              |
| QUARTER               | NEW CLUB GOAL | NEW CLUBS | DROPPED CLUBS | QUARTER ME            | MBER GROWTH NET<br>GOAL | MEMBER GROWTH<br>ACTUAL | DROPPED MEMBERS ACTUAL (including transfers) |
| JULY/AUG/SEPT         | 153           | 62        | 15            | JULY/AUG/SEPT         | 1523                    | 3,594                   | 731                                          |
| OCT/NOV/DEC           | 69            | 17        | 43            | OCT/NOV/DEC           | 1363                    | 1,537                   | 2,231                                        |
| JAN/FEB/MAR           | 48            | 25        | 23            | JAN/FEB/MAR           | 953                     | 1,395                   | 671                                          |
| APR/MAY/JUNE          | 9             | 4         | 3             | APR/MAY/JUNE          | 575                     | 684                     | 682                                          |